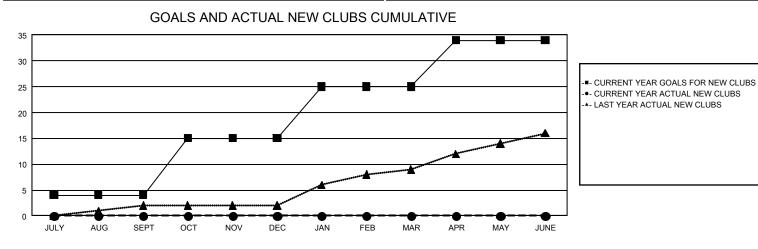

## GMT MONTHLY MEMBERSHIP PROGRESS REPORT

GAT Constitutional Area 2

Results as of: 7/31/2024

REPORT DOES NOT INCLUDE CLUBS IN UNDISTRICTED AREAS.

| Clubs                 |               |           |               | Members               |                           |                         |                                                    |  |
|-----------------------|---------------|-----------|---------------|-----------------------|---------------------------|-------------------------|----------------------------------------------------|--|
| RESULTS FOR 2024-2025 |               |           |               | RESULTS FOR 2024-2025 |                           |                         |                                                    |  |
| QUARTER               | NEW CLUB GOAL | NEW CLUBS | DROPPED CLUBS | QUARTER               | MEMBER GROWTH<br>NET GOAL | MEMBER GROWTH<br>ACTUAL | DROPPED<br>MEMBERS ACTUAL<br>(including transfers) |  |
| JULY/AUG/SEPT         | 4             | 0         | 0             | JULY/AUG/SEPT         | 483                       | 195                     | 157                                                |  |
| OCT/NOV/DEC           | 11            | 0         | 0             | OCT/NOV/DEC           | 609                       | 0                       | 0                                                  |  |
| JAN/FEB/MAR           | 10            | 0         | 0             | JAN/FEB/MAR           | 718                       | 0                       | 0                                                  |  |
| APR/MAY/JUNE          | 9             | 0         | 0             | APR/MAY/JUNE          | 647                       | 0                       | 0                                                  |  |