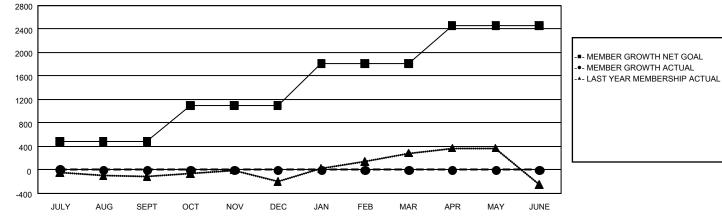

## GMT MONTHLY MEMBERSHIP PROGRESS REPORT

GAT Constitutional Area 2

Results as of: 7/31/2024

REPORT DOES NOT INCLUDE CLUBS IN UNDISTRICTED AREAS.

| Clubs                 |               |           |               | Members               |                           |                         |                                                    |  |
|-----------------------|---------------|-----------|---------------|-----------------------|---------------------------|-------------------------|----------------------------------------------------|--|
| RESULTS FOR 2024-2025 |               |           |               | RESULTS FOR 2024-2025 |                           |                         |                                                    |  |
| QUARTER               | NEW CLUB GOAL | NEW CLUBS | DROPPED CLUBS | QUARTER               | MEMBER GROWTH<br>NET GOAL | MEMBER GROWTH<br>ACTUAL | DROPPED<br>MEMBERS ACTUAL<br>(including transfers) |  |
| JULY/AUG/SEPT         | 4             | 0         | 0             | JULY/AUG/SEPT         | 483                       | 195                     | 157                                                |  |
| OCT/NOV/DEC           | 11            | 0         | 0             | OCT/NOV/DEC           | 609                       | 0                       | 0                                                  |  |
| JAN/FEB/MAR           | 10            | 0         | 0             | JAN/FEB/MAR           | 718                       | 0                       | 0                                                  |  |
| APR/MAY/JUNE          | 9             | 0         | 0             | APR/MAY/JUNE          | 647                       | 0                       | 0                                                  |  |